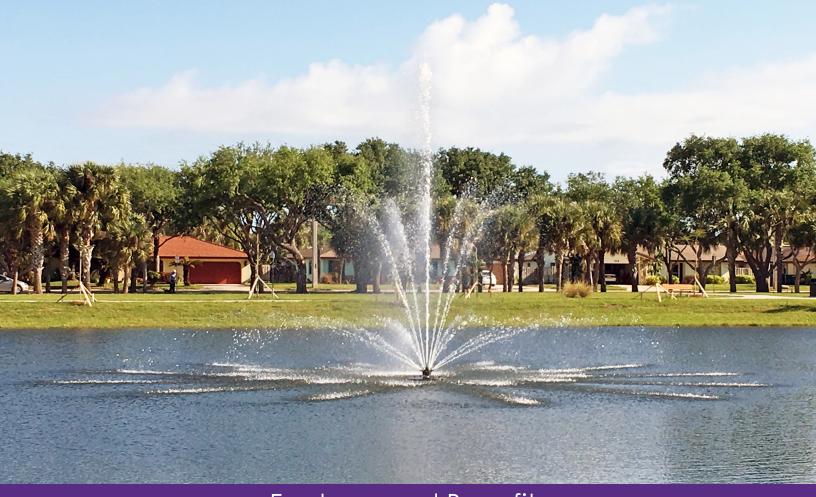

## Features and Benefits

One of the most delicate and aesthetic displays offered. The dramatic 3-tier pattern, with its floral arches created by a stainless steel nozzle is available in heights and diameters from 18' to 30'.

| HP | 1ST HT | 2ND HT | 3RD HT | Diameter | 1 Phase (V) | 3 Phase (V) |     |
|----|--------|--------|--------|----------|-------------|-------------|-----|
| 2  | 18'    | 10'    | 4'     | 18'      | 230         | 208         | 230 |
| 3  | 23'    | 13'    | 6'     | 23'      | 230         | 208         | 230 |
| 5  | 26'    | 12'    | 6'     | 40'      | 230         | 208         | 230 |