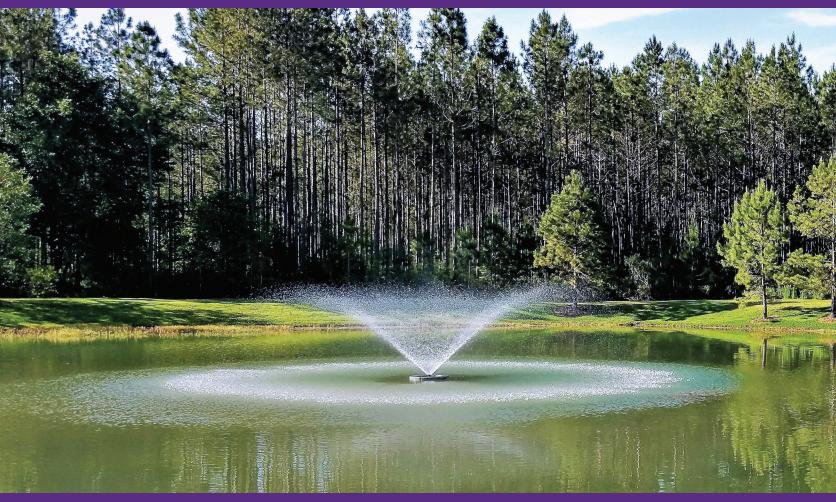

## FunnelJet™ Fountain

## Features and Benefits

An elegant, powerful display creating a very wide ring of sparkling water that doesn't block the view. This series offers a low profile pattern for ponds where a water feature is needed but height is not desired.

| HP | HT | DIA | 1 Phase (V) | 3 Phase (V) |     |
|----|----|-----|-------------|-------------|-----|
| 2  | 6' | 25' | 230         | 208         | 230 |
| 3  | 7' | 30' | 230         | 208         | 230 |
| 5  | 8' | 35' | 230         | 208         | 230 |