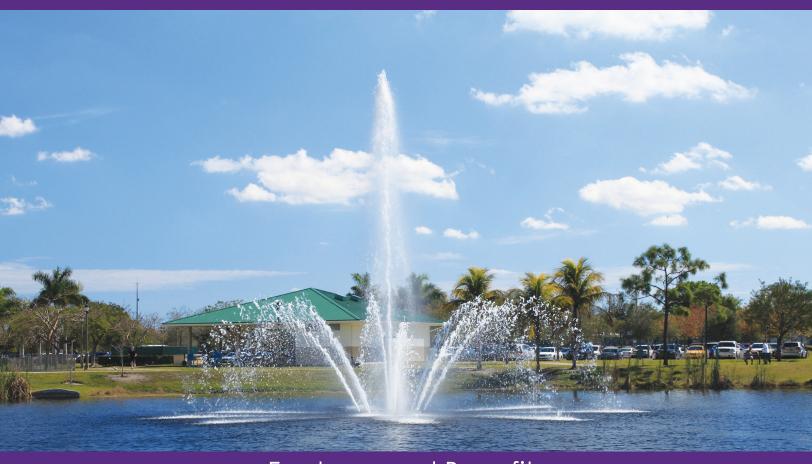

# Features and Benefits

A combination of majestic heights, graceful arches and superior wind resistance. This is an ideal water feature with heavily aerated jets reaching 50' high and spreading to 60' diameter to provide a dramatic effect to any lake.

| HP  | Center HT | Side HT | # Side Jets | 1 Phase (V) | 3 Phase (V) |     |     |
|-----|-----------|---------|-------------|-------------|-------------|-----|-----|
| 5   | 20'       | 10'     | 6           | 230         | 208         | 230 | 460 |
| 7.5 | 25'       | 12'     | 6           | 230         | 208         | 230 | 460 |
| 10  | 30'       | 15'     | 6           | 230         | 208         | 230 | 460 |
| 15  | 35'       | 20'     | 8           | 230         | 208         | 230 | 460 |
| 20  | 40'       | 20'     | 8           | _           | 208         | 230 | 460 |
| 30  | 45'       | 25'     | 8           | _           | 208         | 230 | 460 |